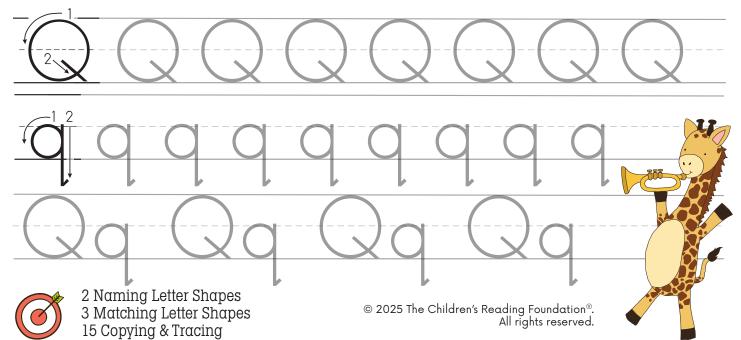

Name \_\_\_\_\_

Qq

Trace the letters.

Color the picture.

Circle the letter Q.

Name \_\_\_\_\_

Rr

Trace the letters.