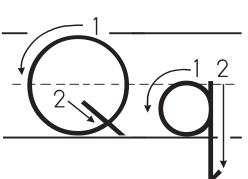

Name \_\_\_\_\_

Qq

Trace the letters.

Color the picture.

Circle the letter Q.

Name \_\_\_\_\_

Rr

Trace the letters.