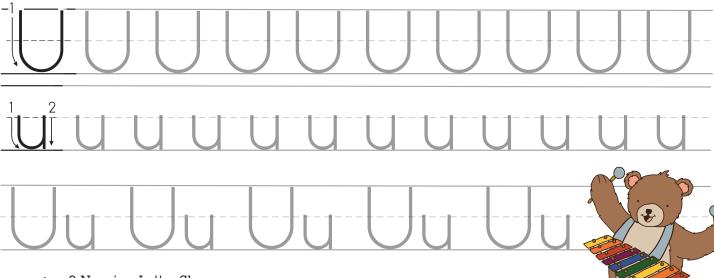

Name \_\_\_\_\_

UU

Trace the letters.

Color the picture.

Circle the letter U.

Name \_\_\_\_\_

V

Trace the letters.