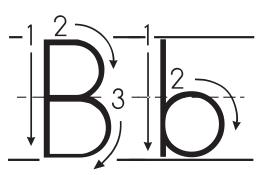

Name \_\_\_\_\_

Ad

Trace the letters.

Color the picture.

Circle the letter A.

Trace the letters.

2 Naming Letter Shapes 3 Matching Letter Shapes 15 Copying & Tracing

@ 2025 The Children's Reading Foundation  $^{@}.$  All rights reserved.