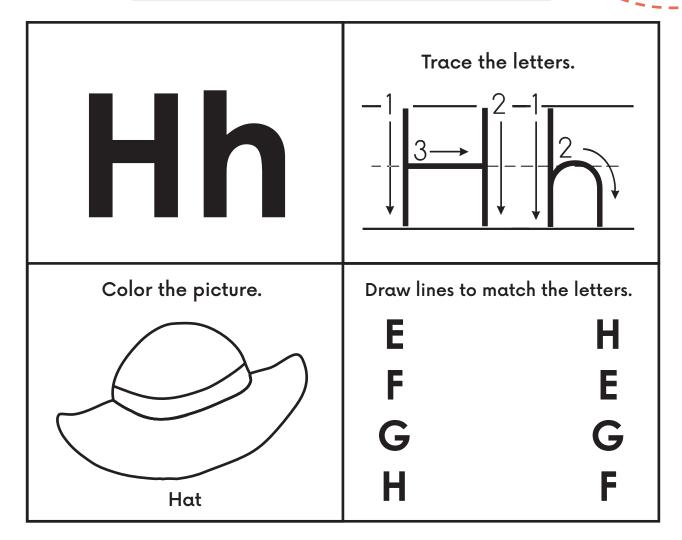

© 2025 The Children's Reading Foundation®. All rights reserved.

Name \_\_\_\_\_

Name \_\_\_\_\_

Trace the letters.

Color the picture.

Draw lines to match the letters.

A B C D

Name \_\_\_\_\_