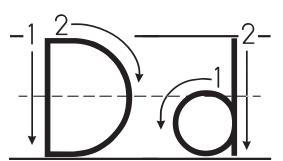

Name \_\_\_\_\_

BO

Trace the letters.

Color the picture.

Write the missing letter.

C D

Trace the letters.

2 Naming Letter Shapes 3 Matching Letter Shapes 15 Copying & Tracing