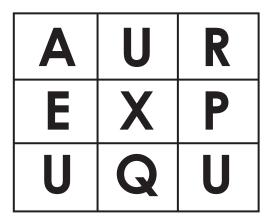

Name \_\_\_\_\_

UU

Trace the letters.

Color the picture.

Circle the letter U.

Name \_\_\_\_\_

V

Trace the letters.