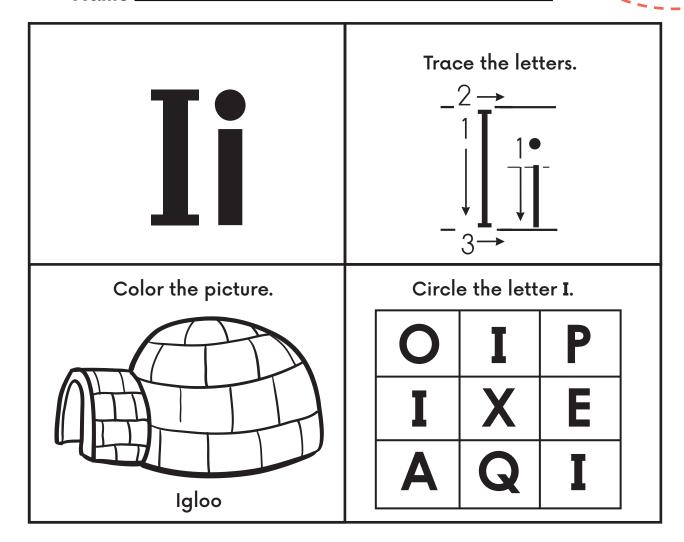

© 2025 The Children's Reading Foundation®. All rights reserved.

Name \_\_\_\_\_

Name \_\_\_\_\_

Trace the letters.

Color the picture.

Draw lines to match the letters.

A B C D

Name \_\_\_\_\_