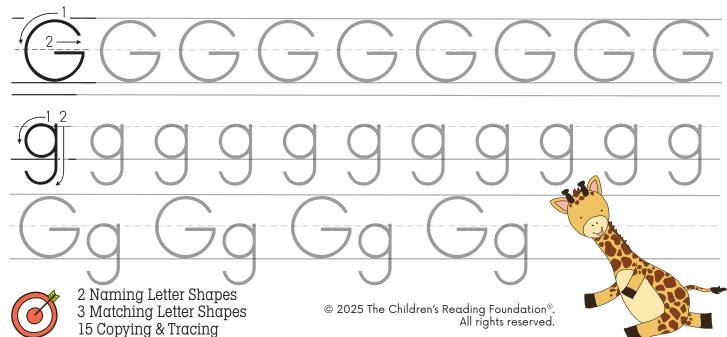

Name \_\_\_\_\_

Name \_\_\_\_\_

Trace the letters.

Color the picture.

Draw a picture of something that starts with the letter G.

Name \_\_\_

Name \_\_\_\_\_

Name \_\_\_\_\_