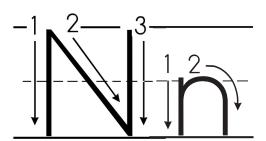

Color the picture.

Circle the letter M.

Name \_\_\_\_\_

Trace the letters.

Color the picture.

**Nest** 

Write the missing letter.

Trace the letters.