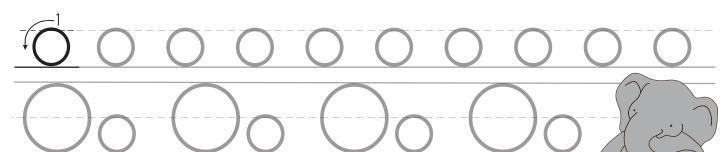

Name \_\_\_\_\_

Ad

Trace the letters.

Color the picture.

Circle the letter A.

Trace the letters.

2 Naming Letter Shapes 3 Matching Letter Shapes 15 Copying & Tracing

@ 2025 The Children's Reading Foundation  $^{@}.$  All rights reserved.