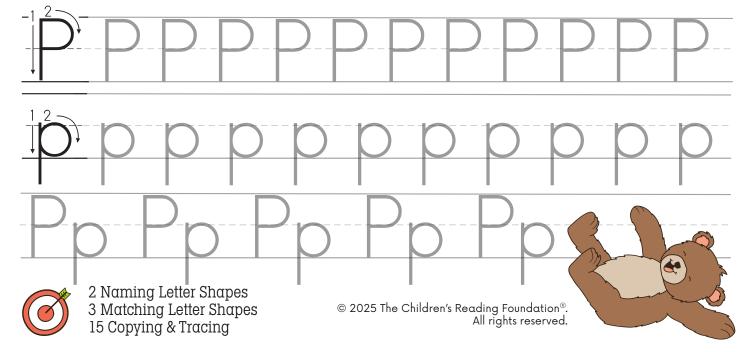

15 Copying & Tracing

Name \_\_\_\_\_

00

Trace the letters.

Color the picture.

Draw a picture of something that starts with the letter O.

Name \_\_\_\_\_

| Pp                          | Trace the letters. |
|-----------------------------|--------------------|
| Color the picture.  Pumpkin | P S P Q P Q S R    |