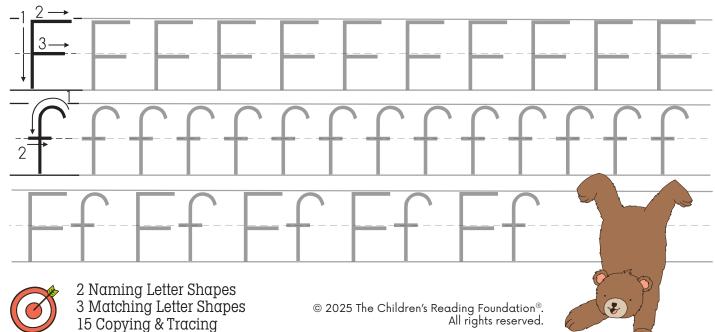

Name \_\_\_\_\_

Ad

Trace the letters.

Color the picture.

Circle the letter A.

Trace the letters.

2 Naming Letter Shapes 3 Matching Letter Shapes 15 Copying & Tracing

@ 2025 The Children's Reading Foundation  $^{@}.$  All rights reserved.