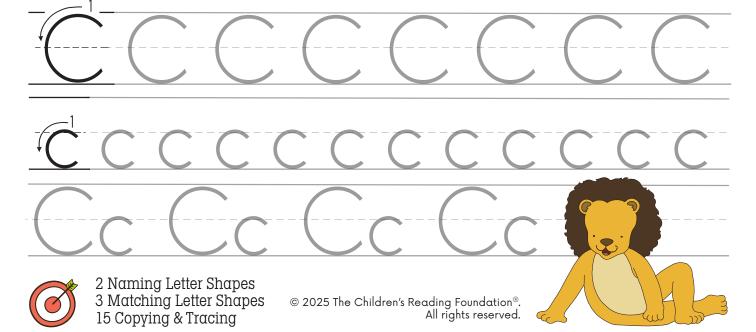

© 2025 The Children's Reading Foundation®. All rights reserved.

Name \_\_\_\_\_

Name \_\_\_\_\_

Trace the letters.

Color the picture.

Draw lines to match the letters.

A B C D

Name \_\_\_\_\_