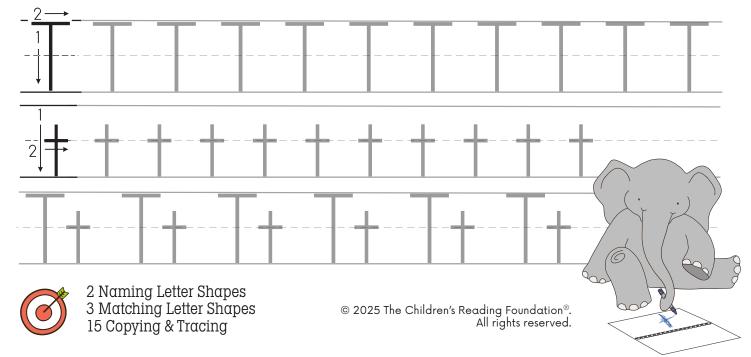

Color the picture.

Write the missing letter.

\_\_\_ S

Trace the letters.

2 Naming Letter Shapes 3 Matching Letter Shapes 15 Copying & Tracing

Name \_\_\_\_\_

SS

Trace the letters.

Color the picture.

Draw a picture of something that starts with the letter S.

Trace the letters.

<u>S</u>SSSSSSSS

Name \_\_\_\_\_

Color the picture.

Draw lines to match the letters.

T
U
W
V
U
W
Tiger