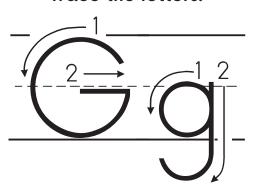

Name \_\_\_\_\_

Name \_\_\_\_\_

Trace the letters.

Color the picture.

Draw a picture of something that starts with the letter G.

Name \_\_\_

Name \_\_\_\_\_

Name \_\_\_\_\_