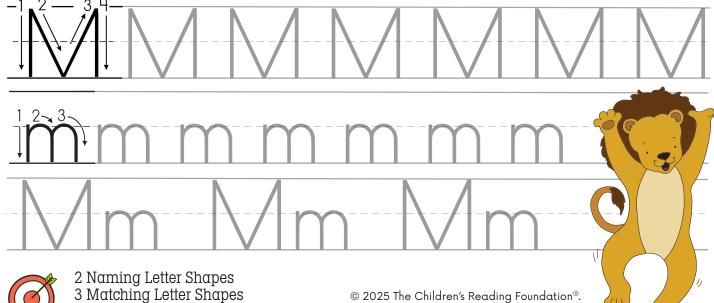

Color the picture.

Circle the letter M.

Name \_\_\_\_\_

Trace the letters.

Color the picture.

**Nest** 

Write the missing letter.

Trace the letters.