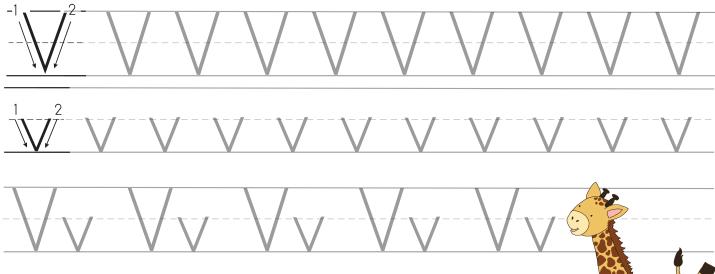

Name \_\_\_\_\_

UU

Trace the letters.

Color the picture.

Circle the letter U.

Name \_\_\_\_\_

V

Trace the letters.