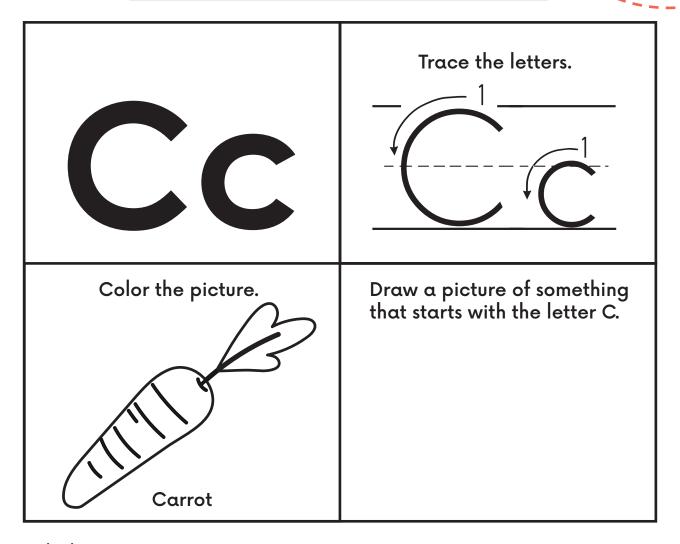

© 2025 The Children's Reading Foundation®. All rights reserved.

Name \_\_\_\_\_

Name \_\_\_\_\_

Trace the letters.

Color the picture.

Draw lines to match the letters.

A B C D

Name \_\_\_\_\_