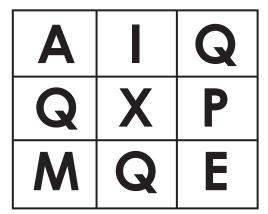

Name \_\_\_\_\_

Qq

Trace the letters.

Color the picture.

Circle the letter Q.

Name \_\_\_\_\_

Rr

Trace the letters.