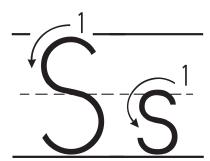

Color the picture.

Write the missing letter.

\_\_\_ S

Trace the letters.

2 Naming Letter Shapes 3 Matching Letter Shapes 15 Copying & Tracing

Name \_\_\_\_\_

SS

Trace the letters.

Color the picture.

Draw a picture of something that starts with the letter S.

Trace the letters.

<u>S</u>SSSSSSSS

Name \_\_\_\_\_

Color the picture.

Draw lines to match the letters.

T
U
W
V
U
W
Tiger