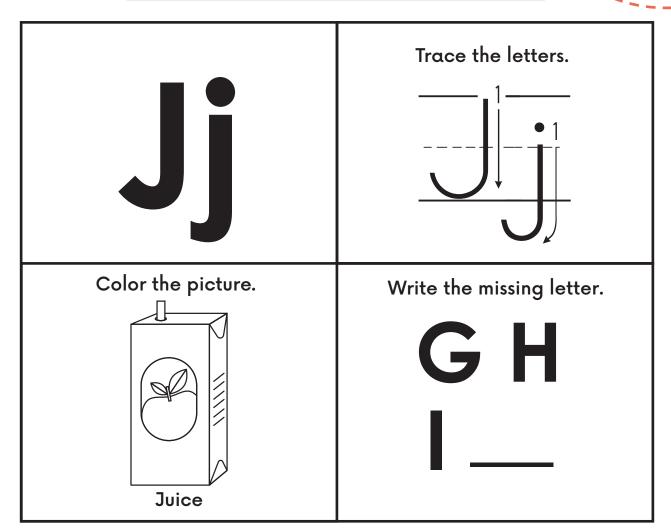

Name \_\_\_\_\_

BO

Trace the letters.

Color the picture.

Write the missing letter.

C D

Trace the letters.

2 Naming Letter Shapes 3 Matching Letter Shapes 15 Copying & Tracing