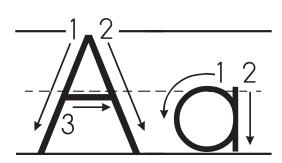

Name \_\_\_\_\_

Ad

Trace the letters.

Color the picture.

Circle the letter A.

Trace the letters.

2 Naming Letter Shapes 3 Matching Letter Shapes 15 Copying & Tracing

@ 2025 The Children's Reading Foundation  $^{@}.$  All rights reserved.