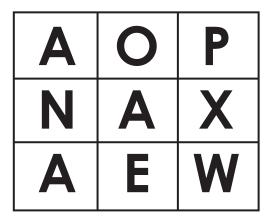

© 2025 The Children's Reading Foundation®. All rights reserved.

Name \_\_\_\_\_

Name \_\_\_\_\_

Trace the letters.

Color the picture.

Draw lines to match the letters.

A B C D

Name \_\_\_\_\_