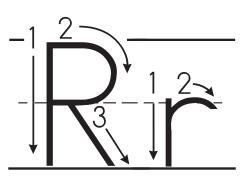

Name \_\_\_\_\_

Qq

Trace the letters.

Color the picture.

Circle the letter Q.

Name \_\_\_\_\_

Rr

Trace the letters.