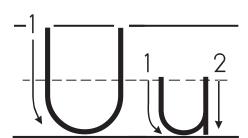

Name \_\_\_\_\_

UU

Trace the letters.

Color the picture.

Circle the letter U.

Name \_\_\_\_\_

V

Trace the letters.