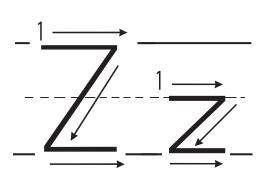

15 Copying & Tracing

© 2025 The Children's Reading Foundation®. All rights reserved.

Name \_

Name\_

Name \_\_\_\_\_

ZZ

Trace the letters.

Color the picture.