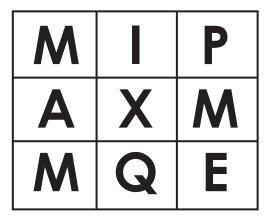

Color the picture.

Circle the letter M.

Name \_\_\_\_\_

Trace the letters.

Color the picture.

**Nest** 

Write the missing letter.

Trace the letters.