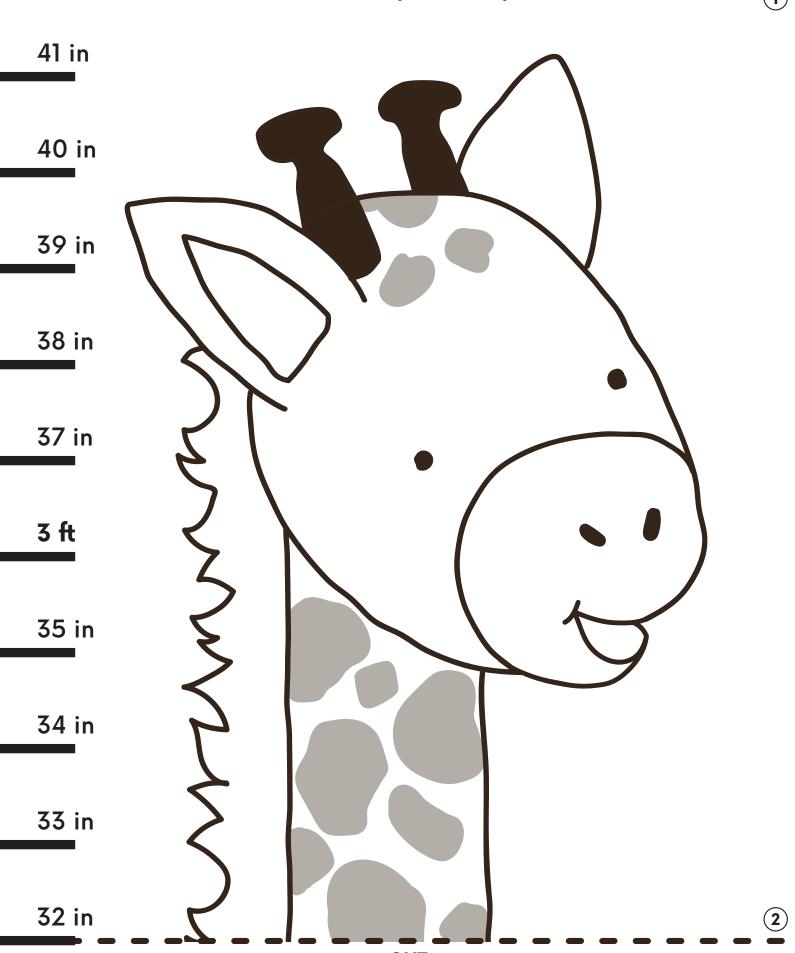

## GIRAFFE GROWTH CHART

Look how tall you are! Play With a Purpose with your child by measuring their height with this adorable growth chart! Don't forget to track their growth and use math vocabulary in your conversations!

## **INSTRUCTIONS FOR CAREGIVER AND CHILD:**

- 1. Print out the three pages of the Giraffe Growth Chart.
- 2. Tape, glue, or paste margin 2 on top of margin 3.
- 3. Tape, glue, or paste margin 4 on top of margin 5.
- 4. Measure one foot from the floor of an available wall, place the bottom of your Giraffe Growth Chart on the one-foot mark, and secure the Giraffe Growth Chart to the wall.
- 5. See how tall your child is!