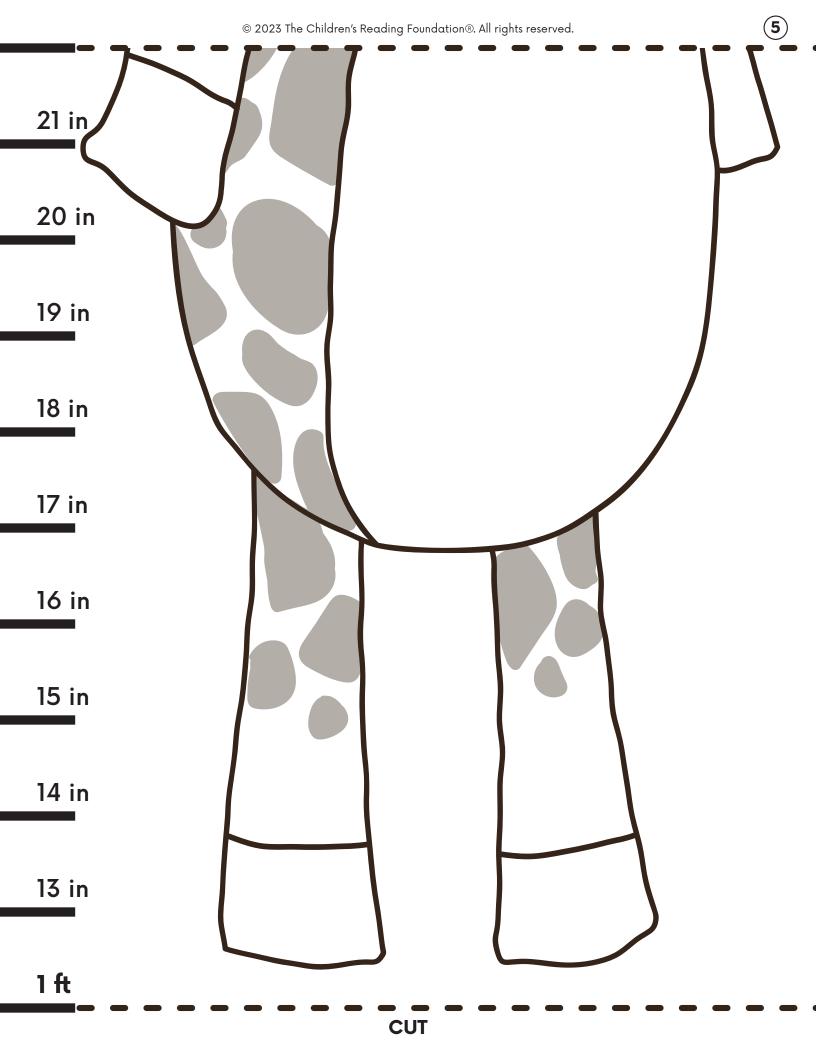

## **INSTRUCTIONS FOR CAREGIVER AND CHILD:**

- 1. Print out the three pages of the Giraffe Growth Chart.
- 2. Tape, glue, or paste margin 2 on top of margin 3.
- 3. Tape, glue, or paste margin 4 on top of margin 5.
- 4. Measure one foot from the floor of an available wall, place the bottom of your Giraffe Growth Chart on the one-foot mark, and secure the Giraffe Growth Chart to the wall.
- 5. See how tall your child is!

- 31 in
- 30 in
- 29 in
- 28 in
- 27 in
- 26 in
- 25 in
- 2 ft
- 23 in
- 22 in