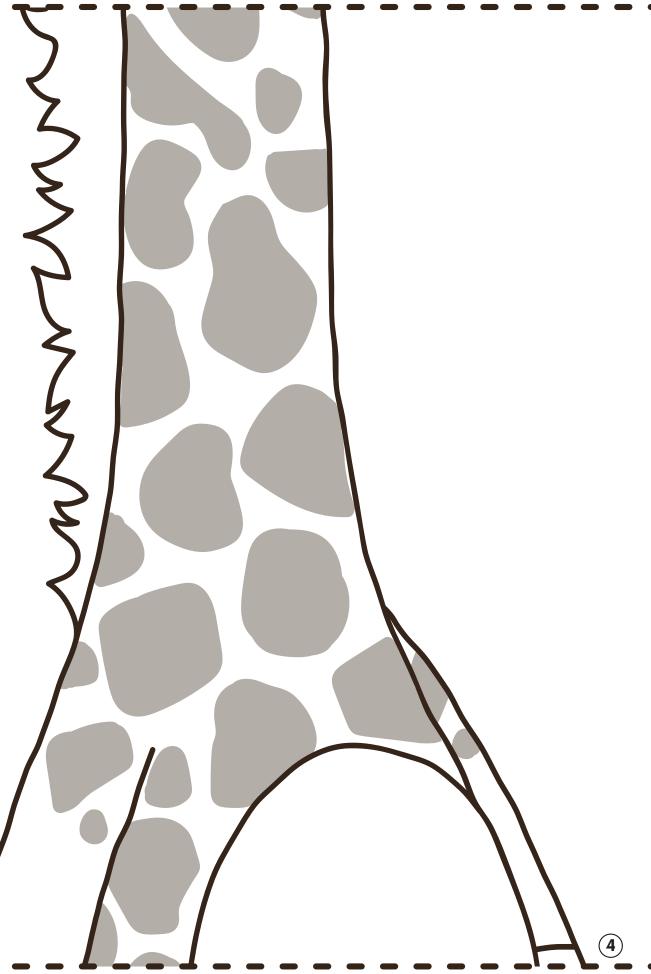

## **INSTRUCTIONS FOR CAREGIVER AND CHILD:**

- 1. Print out the three pages of the Giraffe Growth Chart.
- 2. Tape, glue, or paste margin 2 on top of margin 3.
- 3. Tape, glue, or paste margin 4 on top of margin 5.
- 4. Measure one foot from the floor of an available wall, place the bottom of your Giraffe Growth Chart on the one-foot mark, and secure the Giraffe Growth Chart to the wall.
- 5. See how tall your child is!